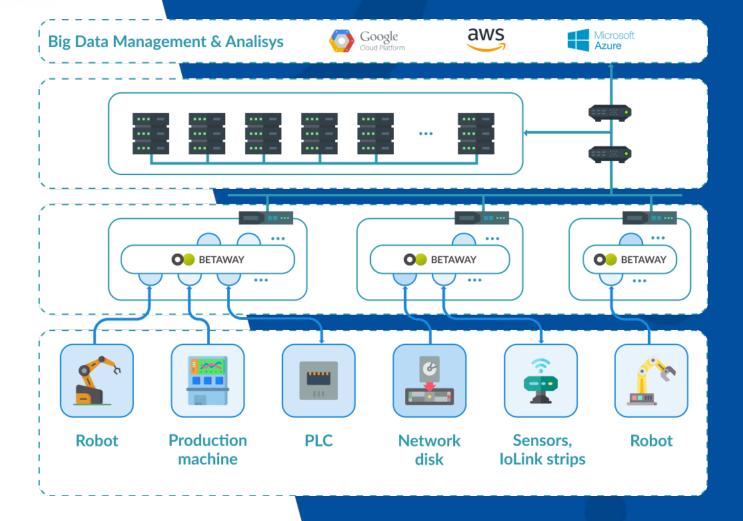

# **Suite Betaway**

## **SCADA System**

BETAWay is a new generation Scada system. It collects data from different elaboration systems, using it for process and analysis for higher level environments (MRP, Manufacturing Execution System or Cloud).

#### **Tracking System**

BETATrack can track a particular product though different levels of manufacturing and processing. It allows to have a detailed view of the complete journey though the supply chain, from raw materials to manufactured products.

#### **Andon System**

BETAAndon implements a fully configurable web visualization tool. Through a web interface, it allows visualization of table charts. BETAAndon is a multi-platform tool and can be download and installed on any device.

### **Work Block Control System**

BETAWBC allows visual control and repair of process components. Using a touch screen interface, it is easy and effective to apply corrections to single components.