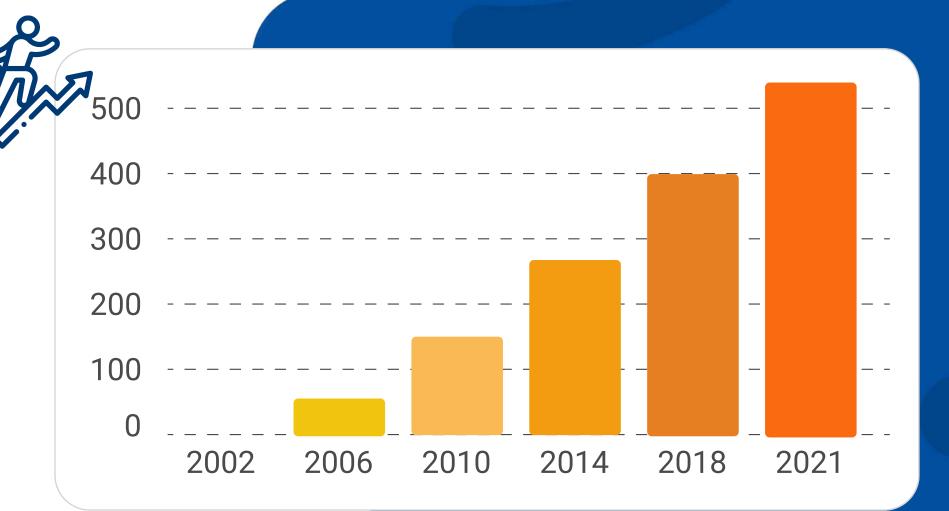

## **Our Numbers**

#### **Constant Growth**

Betacom keywords are strength and innovation.

Business growth in the IT sector is based on strong fundamentals, knowledge, teamwork and constant research and innovation.