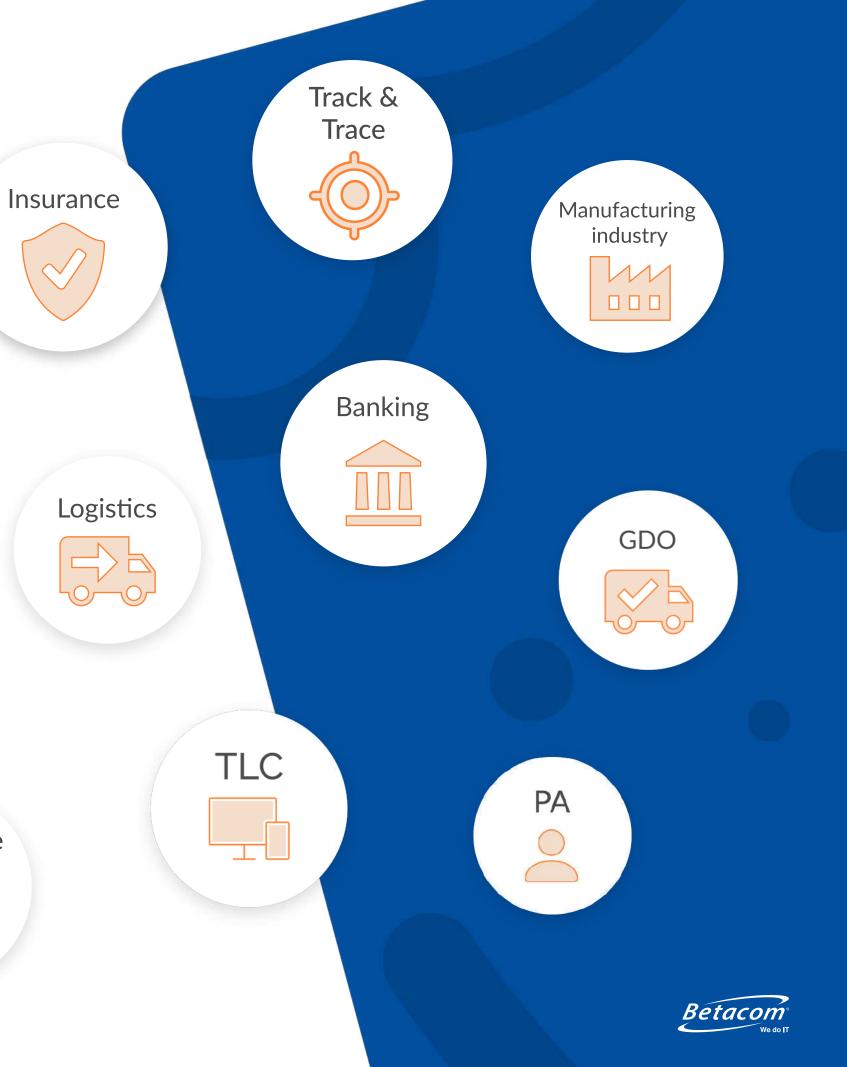

### Markets

Our knowledge and competences allow us to operate in various important sectors such as: banking, insurance, industrial groups, public administration e notable ICT organizations.

We build long-lasting, strong relationships with **main markets players**, offering **top-quality IT Solutions** and constantly innovating our processes and offers.