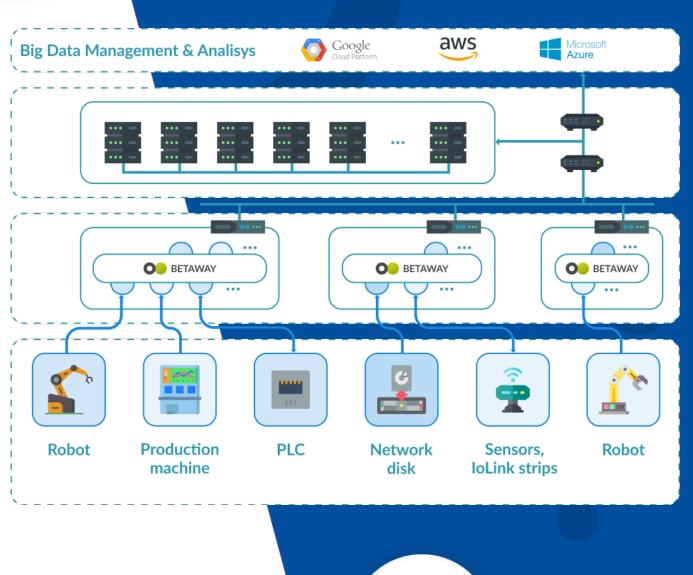

## IoT and Track & Trace

### **Tailor-made solutions for every sector**

Our knowledge in the fields of **Industrial IoT** and **Track & Trace** are implemented both in Italy and internationally. Our solutions have been installed in more than 20 European plants, covering various operative needs.

We have a dedicated business unit for studying and evaluation of customer business process and custom-made IT solutions, design through our own platform "**Betaway**".

| V | $\bigcirc$ |
|---|------------|
|   |            |
|   |            |

### **Suite Betaway**

### **SCADA System**

BETAWay is a new generation Scada system. It collects data from different elaboration systems, using it for process and analysis for higher level environments (MRP, Manufacturing Execution System or Cloud).

### **Andon System**

BETAAndon implements a fully configurable web visualization tool. Through a web interface, it allows visualization of table charts. BETAAndon is a multi-platform tool and can be download and installed on any device.

**Work Block Control System** BETAWBC allows visual control and repair of process components. Using a touch screen interface, it is easy and effective to apply corrections to single components.

### **Tracking System**

BETATrack can track a particular product though different levels of manufacturing and processing. It allows to have a detailed view of the complete journey though the supply chain, from raw materials to manufactured products.