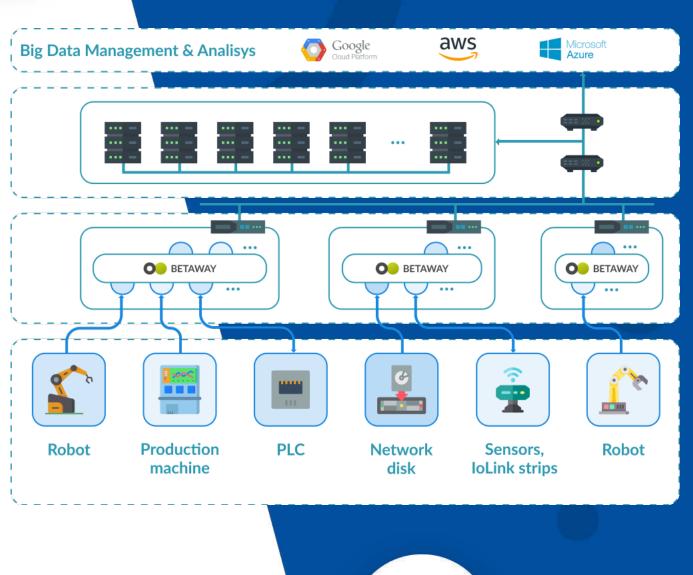

We have a dedicated business unit for studying and evaluation of customer business process and custom-made IT solutions, design through our own platform "**Betaway**".

| V | $\bigcirc$ |
|---|------------|
|   |            |
|   |            |

### **Suite Betaway**

### **SCADA System**

BETAWay is a new generation Scada system. It collects data from different elaboration systems, using it for process and analysis for higher level environments (MRP, Manufacturing Execution System or Cloud).

### **Andon System**

BETAAndon implements a fully configurable web visualization tool. Through a web interface, it allows visualization of table charts. BETAAndon is a multi-platform tool and can be download and installed on any device.

**Work Block Control System** BETAWBC allows visual control and repair of process components. Using a touch screen interface, it is easy and effective to apply corrections to single components.

### **Tracking System**

BETATrack can track a particular product though different levels of manufacturing and processing. It allows to have a detailed view of the complete journey though the supply chain, from raw materials to manufactured products.